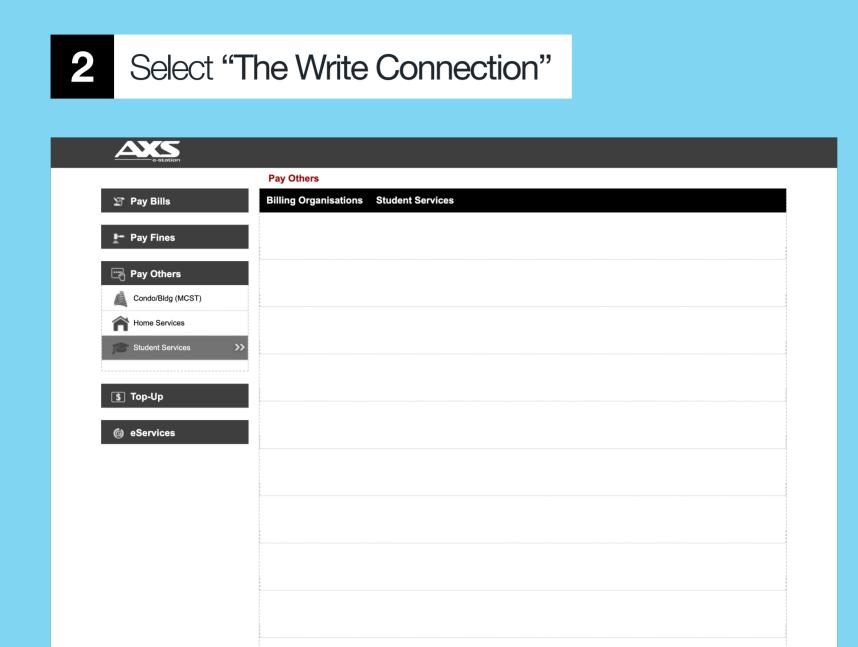

# **AXS e-Station** Visit: www.axs.com.sg

How to Pay:

Select "Pay Others" followed by "Student Services"

No of Bills : Organisation / Fines Agency / Telco. 2. Key in the information and amount. **Pay Others** Total Amount : 3. Confirm to make payment. How it works? Condo/Bldg (MCST) Proceed to Pay **Payment Modes:** Mome Services C NETS | XDBS | PayLalt! | masterpass | mastercard

MetaQuest

**The Write Connection** 

Fill in the Student ID and the class details

Y Pay Bills **Student Services** Please enter details below Pay Fines Pay Others Service Name: The Write Connection Condo/Bldg (MCST) Branch : Bukit Timah Home Services \*Student ID / Account No. :