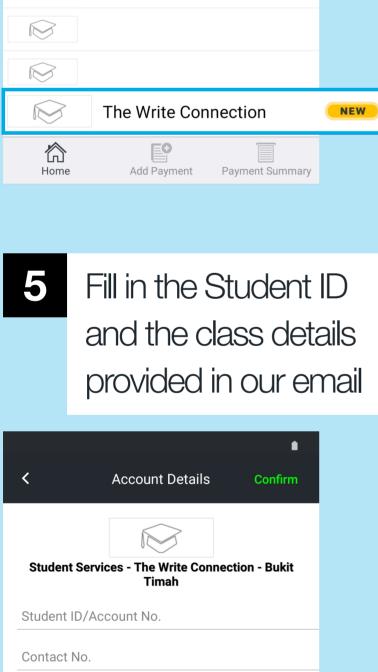

MetaQuest

**The Write Connection** 

Fill in the Student ID and the class details

Y Pay Bills **Student Services** Please enter details below Pay Fines Pay Others Service Name: The Write Connection Condo/Bldg (MCST) Branch : Bukit Timah Home Services \*Student ID / Account No. :

provided in our email

**Pay Others** 

**AXS m-Station** 