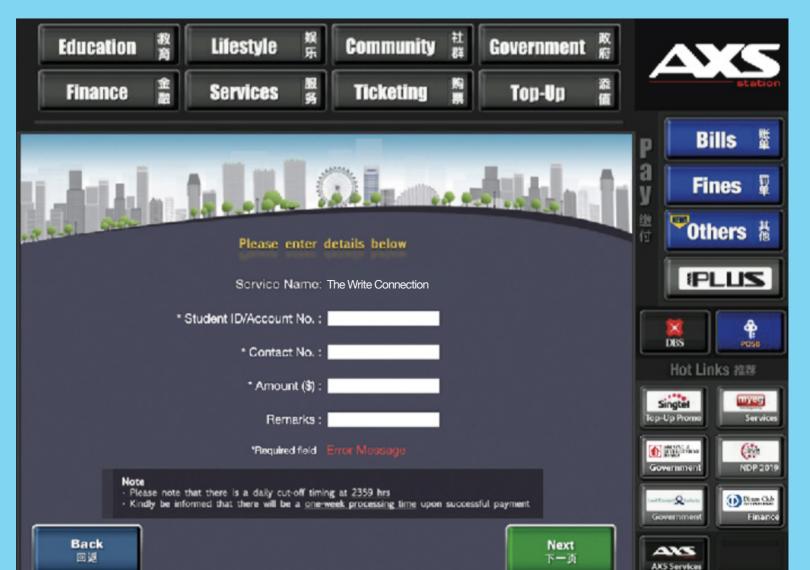

# **AXS e-Station** Visit: www.axs.com.sg

How to Pay:

Select "Pay Others" followed by "Student Services"

No of Bills : Organisation / Fines Agency / Telco. 2. Key in the information and amount. **Pay Others** Total Amount : 3. Confirm to make payment. How it works? Condo/Bldg (MCST) Proceed to Pay **Payment Modes:** Mome Services C NETS | XDBS | PayLalt! | masterpass | mastercard

**☑DBS** POSB citibank oocBCBank

DBS POSB citibank OocBCBank

₩UOB

**#**UOB

Diners Club

**Credit Cards** 

1. Select Payment Category on the left panel, followed by the Billing

**3 EASY STEPS** 