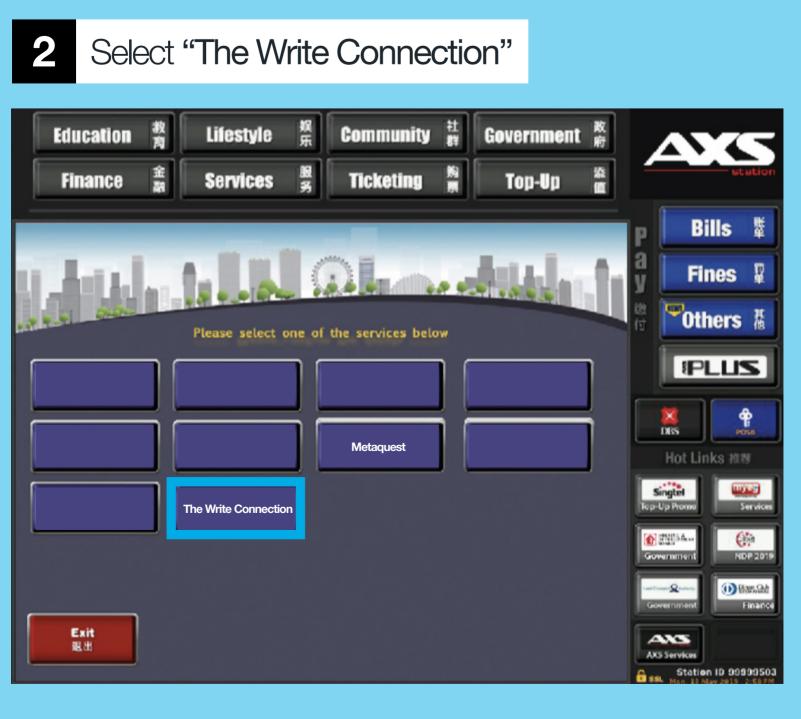

MetaQuest

**The Write Connection** 

Fill in the Student ID and the class details

Y Pay Bills **Student Services** Please enter details below Pay Fines Pay Others Service Name: The Write Connection Condo/Bldg (MCST) Branch : Bukit Timah Home Services \*Student ID / Account No. :