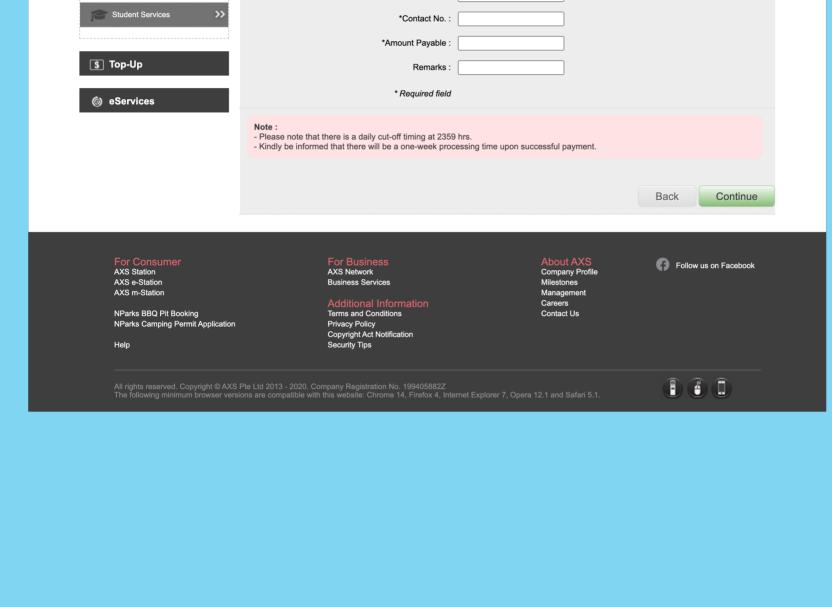

# **AXS e-Station** Visit: www.axs.com.sg

How to Pay:

Select "Pay Others" followed by "Student Services"

No of Bills : Organisation / Fines Agency / Telco. 2. Key in the information and amount. **Pay Others** Total Amount : 3. Confirm to make payment. How it works? Condo/Bldg (MCST) Proceed to Pay **Payment Modes:** Mome Services C NETS | XDBS | PayLalt! | masterpass | mastercard

**☑DBS** POSB citibank oocBCBank

DBS POSB citibank OocBCBank

₩UOB

**#**UOB

Diners Club

**Credit Cards** 

1. Select Payment Category on the left panel, followed by the Billing

**3 EASY STEPS** 